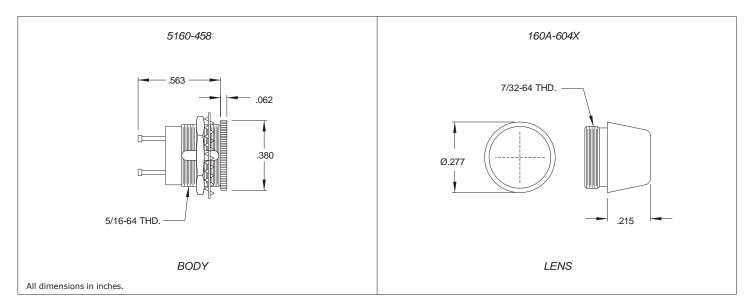

## 5160-458 Gemlite Relampable Indicator Lights Description and Features

5160-458 Gem lite Indicator Light is a versatile design capable of accepting all T-1 sub-midget flange-based lamps. These high-quality indicators provide reliable service in a vast array of military and commercial applications where a miniature relampable front panel indicator is required. The lamp is not included with this indicator light.

## **Specifications**

| Lens Part Number         | Description                                                                                              |
|--------------------------|----------------------------------------------------------------------------------------------------------|
| 160A-604R                | Translucent Red                                                                                          |
| 160A-604Y                | Translucent Yellow                                                                                       |
| 160A-604G                | Translucent Green                                                                                        |
| 160A-604W                | Translucent White                                                                                        |
|                          |                                                                                                          |
| Mounting Hole:           | Ø.313 with provision for a "Double D" anti-rotation hole if desired (.288 across flats)                  |
| Mounting Centers:        | .469                                                                                                     |
| Maximum Panel Thickness: | .218                                                                                                     |
| Housing/Material:        | Black Nickel-Plated Brass                                                                                |
| Terminals:               | Turret type, center contact terminal is gold plated brass, shell contact terminal is silver plated brass |
| Hex Nut:                 | Nickel plated brass                                                                                      |
| Lock washer:             | Nickel plated bronze                                                                                     |
| Lens:                    | High temperature Lexan                                                                                   |
| Lens Shank:              | Nickel plated brass                                                                                      |
| Electrical rating:       | up to 30 Volts, up to 1 Watt                                                                             |