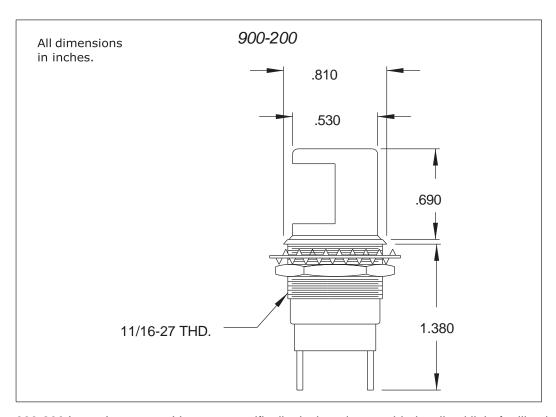

## 900-200 Instrument Lite Relampable Indicator Lights

## **Specifications**

|                          | 900-200                          |
|--------------------------|----------------------------------|
| Mounting Hole:           | .688                             |
| Mounting Centers:        | .969                             |
| Maximum Panel Thickness: | .406                             |
| Housing/Material:        | Black anodized aluminum          |
| Hood Material:           | Black matte on aluminum          |
| Terminals:               | Solder lug terminals             |
| Hex Nut:                 | Zinc Plated steel                |
| Lock washer:             | Chrome treated steel             |
| Electrical Rating:       | up to 250 Volts, up to 3 Watts   |
| Lamp Used:               | T-2 or T-3 1/4 Miniature bayonet |