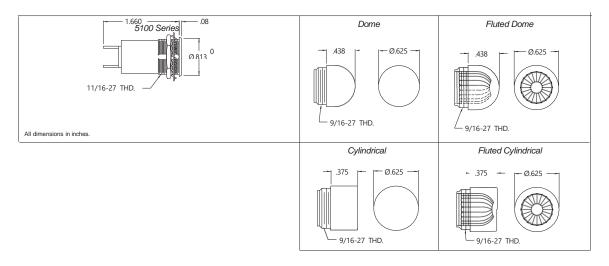

## **Specifications**

| Part Number: | Description                       | Lens Part No: | Description                    |
|--------------|-----------------------------------|---------------|--------------------------------|
| 5100-822     | Solder Lug Terminals, No Resistor | 25P-306*      | Transparent Dome               |
| 5100-823     | Screw Type Terminals, No Resistor | 25P-307**     | Translucent Dome               |
| 5100-824     | .250 Q.C. Terminals, No Resistor  | 25P-326*      | Transparent Fluted Dome        |
|              |                                   | 25P-606*      | Transparent Cylindrical        |
|              |                                   | 25P-607**     | Translucent Cylindrical        |
|              |                                   | 25P-626*      | Transparent Fluted Cylindrical |

<sup>\*</sup> R = Red, A = Amber, G = Green, C = Clear

<sup>\*\*</sup> R = Red, Y = Yellow, G = Green, W = White

| Mounting Hole:           | .688                                                                         |  |
|--------------------------|------------------------------------------------------------------------------|--|
| Mounting Centers:        | .969                                                                         |  |
| Maximum Panel Thickness: | .406                                                                         |  |
| Housing/Lens Material:   | Glass filled polyester                                                       |  |
| Bezel:                   | Stainless steel                                                              |  |
| Hex Nut:                 | Zinc plated steel                                                            |  |
| Lock washer:             | Chromate treated steel                                                       |  |
| Lenses:                  | High temperature Lexan                                                       |  |
| Approvals:               | UL listed (except Q.C. terminal versions)                                    |  |
| Electrical Rating:       | up to 250 Volts, up to 3 Watts (contact factory for specific product rating) |  |